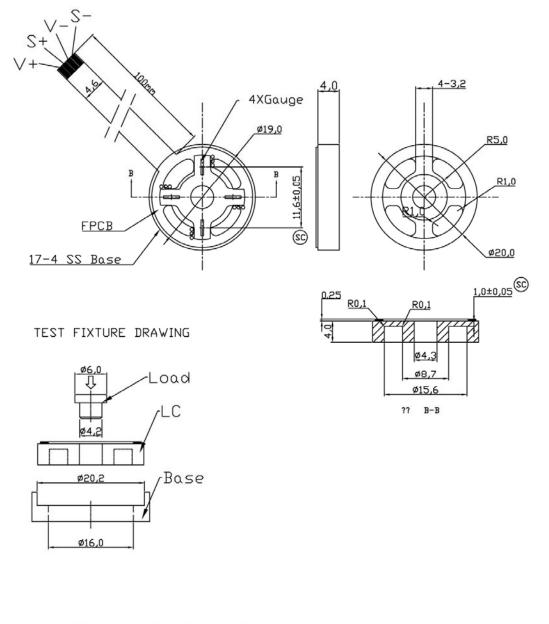

### Model PSC LC50-R Structure reference(Unit: [mm])

Note: UNLESS OTHERWISE SPECITIED ALL DIMENSIONS IN MM TOLERANCES \*\* DECIMALS ANGULAR .× FOR ±0.1 ±0.5\* .XX FOR ±0.05